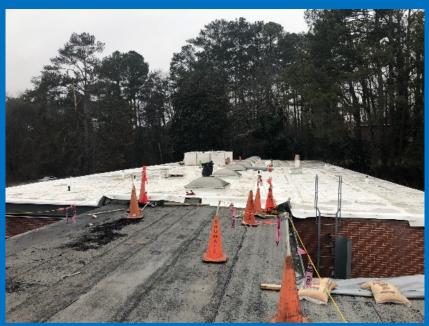

tinue hang/tape/finish drywall.
- Completion of nelson studs at mezzanine metal decking.

## Upcoming Activities 01/25/21-01/29/21

- Continue Gymnasium addition metal decking.
- Continue MEPF overhead rough-in at Renovation.
- Continue installation of mechanical and electrical equipment.
- Continuing in-wall MEP rough at Renovation.
- Complete foundation drain and wall backfill (West Elevation) (Pending Weather)
- Start foundations for gymnasium tie into existing building. (Pending Weather)
- Complete foundation wall waterproofing. (Pending Weather)
- Continue interior metal framing at renovation.
- Continue interior and exterior masonry at renovation
- Continue wall prep and paint.
- Continue roofing replacement.
- Start Ceiling Grid at SW Wing.



Gymnasium Steel and Backfill Progress



**TPO Roofing Replacement** 





# **Balfour Beatty**

### **Activities**





Cafeteria Paint



Main Entry Steel Addition



SW Wing Drywall Installation



NE Wing Metal Framing and OH Rough



Admin Addition CMU



SW Wing Paint and Ceiling Grid Hangers



**Balfour Beatty** 

## **Project Schedule**

Schedule Status: On Schedule



# **Project Financials**

- Construction GMP: \$11,000,000
- Progress Billed to Date: \$2,711,077
- Budget Status: Within GMP