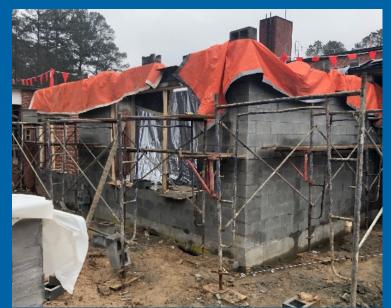

ead rough-in at Renovation.
- Continue installation of mechanical and electrical equipment.
- Continuing in-wall MEP rough at Renovation.
- Complete foundation drain and wall backfill (West Elevation) (Pending Weather)
- Start foundations for gymnasium tie into existing building. (Pending Weather)
- Complete foundation wall waterproofing. (Pending Weather)
- Continue interior metal framing at renovation.
- Continue interior and exterior masonry at renovation
- Continue wall prep and paint.
- Continue roofing replacement.
- Start Ceiling Grid at SW Wing.



Gymnasium Steel and Backfill Progress



**TPO Roofing Replacement** 





# **Balfour Beatty**

### **Activities**





Cafeteria Paint



Main Entry Steel Addition



SW Wing Drywall Installation



NE Wing Metal Framing and OH Rough



Admin Addition CMU



SW Wing Paint and Ceiling Grid Hangers



**Balfour Beatty** 

## **Project Schedule**

Schedule Status: On Schedule



# **Project Financials**

- Construction GMP: \$11,000,000
- Progress Billed to Date: \$2,711,077
- Budget Status: Within GMP